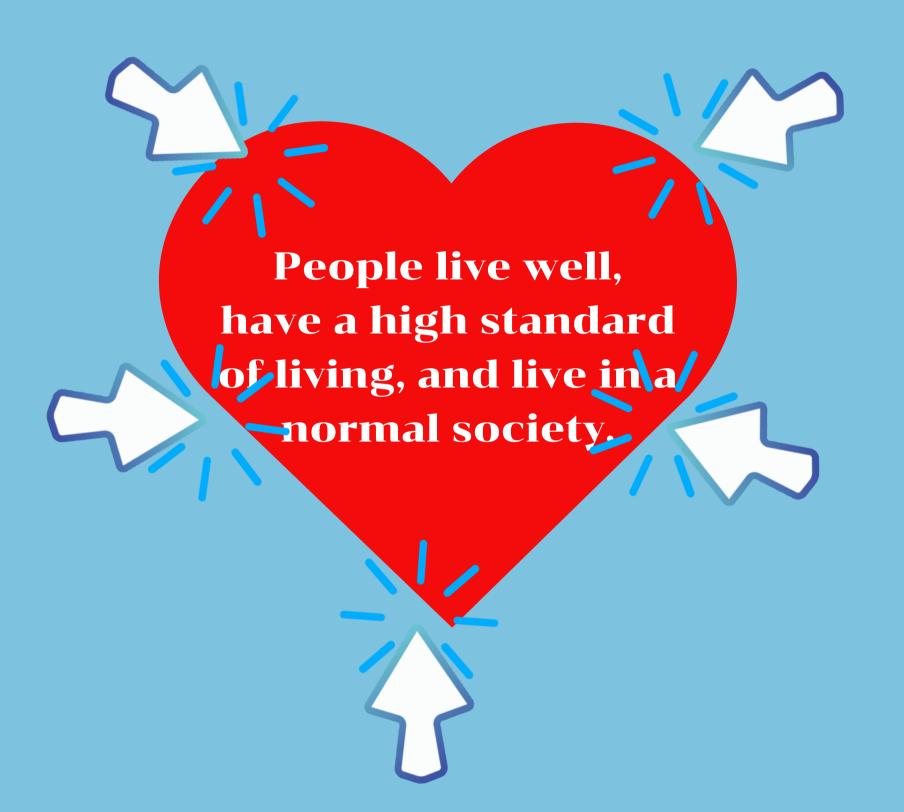

### Definition

Good lifestyle and stable living conditions, as well as good diet, higher living standards and health. Personal welfare includes education, health, housing, employment, income and labor welfare. Social security, entertainment and general social services