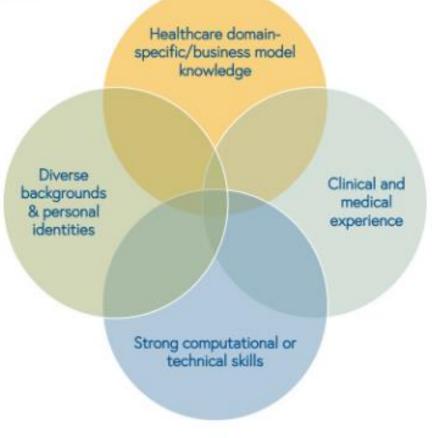

#### DNA of modern healthcare teams

The best healthcare companies are diverse and marry multi- and interdisciplinary skillsets with healthcare domain expertise.

เข้าขม <sup>4</sup> Google.com

1. Health Laws