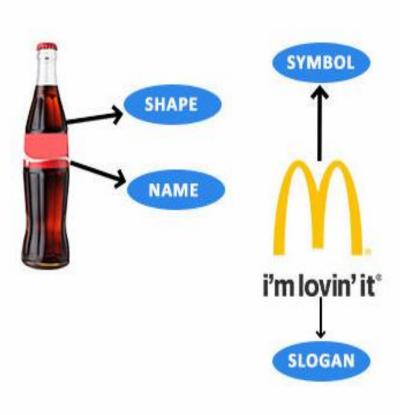

#### IT'S ALL ABOUT THE SYMBOLS

AND THE TYPE OF PROTECTION EACH GRANTS

TM

SM

P

Used for a trademark that has not yet been registered Used for a product or service that has been registered and is legally protected Used for a service mark that has not yet been registered Used to notify the authorship of non-audio works Used to notify the copyright of audio works

### TYPES OF TRADEMARK

CHAP 7 Laws related to health business operations