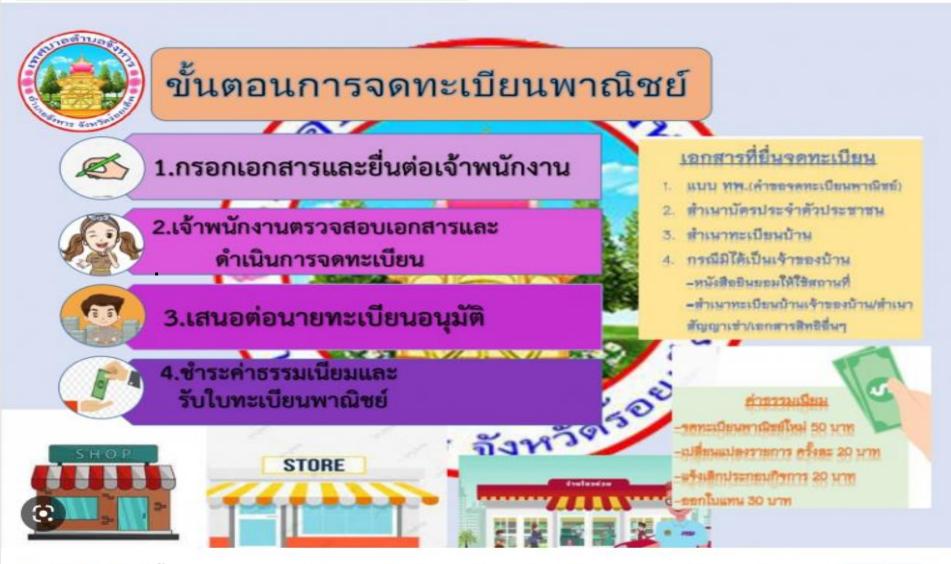

#### ขั้นตอนการจดทะเบียนการค้า จดทะเบียนพาณิชย์

จดยังไง ต้องเตรียมอะไรบ้าง?

#### ใครบ้างที่มีหน้าที่จดทะเบียนการค้า

- 1. บุคคลธรรมดา (กิจการเจ้าของคนเดียว)
- 2. ห้างหุ้นส่วนสามัญ
- 3. กฎหมายต่างประเทศที่มาตั้งสำนักงานสาขาในประเทศไทย
- 4. ห้างหุ้นส่วนสามัญนิติบุคคล ห้างหุ้นส่วนจำกัด
- 5. บริษัทจำกัด บริษัทมหาชนจำกัดการจดทะเบียนการค้า ผู้ประกอบการต้องขอจดทะเบียนการค้าหรือทะเบียนพาณิชย์ ภายใน 30 วัน นับตั้งแต่วันที่เริ่มประกอบธุรกิจ กิจการ

#### เอกสารที่ต้องใช้ในการจดทะเบียนการค้า

- 1. คำขอจดทะเบียนพาณิชย์ (แบบ nw.)
- 2. สำเนาบัตรประจำตัวประชาชน
- 3. สำเนาทะเบียนบ้านของผู้ประกอบการ
- 4. หนังสือมอบอำนาจ (ถ้ามี)
- 5. สำเนาบัตรประชาชนผู้รับมอบอำนาจ (ถ้ามี)
- 6. หนังสือชี้แจง (สำหรับร้านที่เปิดมานานแล้วและไม่ได้ยื่น จดทะเบียนการค้านับตั้งแต่ 30 วัน หลังเปิดร้าน)

สอบถามเพิ่มเติม สำนักคลัง เทศบาลนครอุบลราชธานี โทธ.045-246061-3 ต่อ 206

2. Commercial Registration

เร้อยเอ็ด

CHAP 7 Laws related to health business operations

ประชาสัมพันธ์ขั้นตอนการจดทะเบียนพาณิชย์ : เทศบาลตำบลจังหาร ตำบลจังหาร อำเภอ จังหาร จังหวัดร้อยเอ็ด