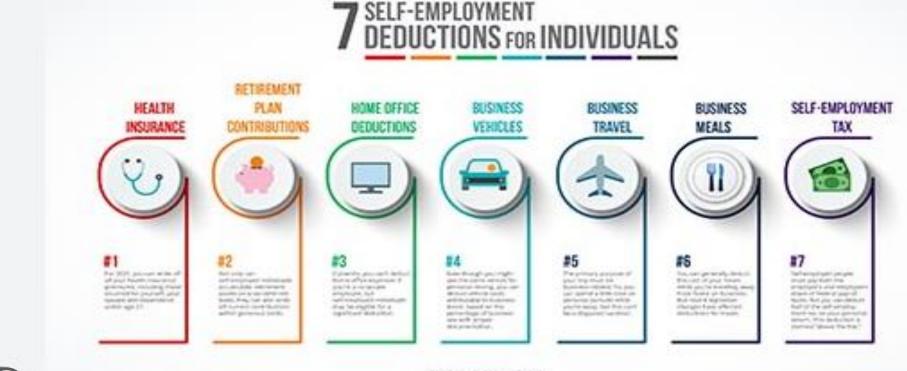

#### JUST A TEASER

These are just a handful of valuable tax breaks that are available to self-employed individuals. There are many more, but some tax saving strategies require forethought. Contact your Brady Ware tax advisor to plan for the 2021 tax year.

Want more info? Visit: https://bit.ly/7-self-employment-deductions

7 Self-Employment Deductions for Individuals